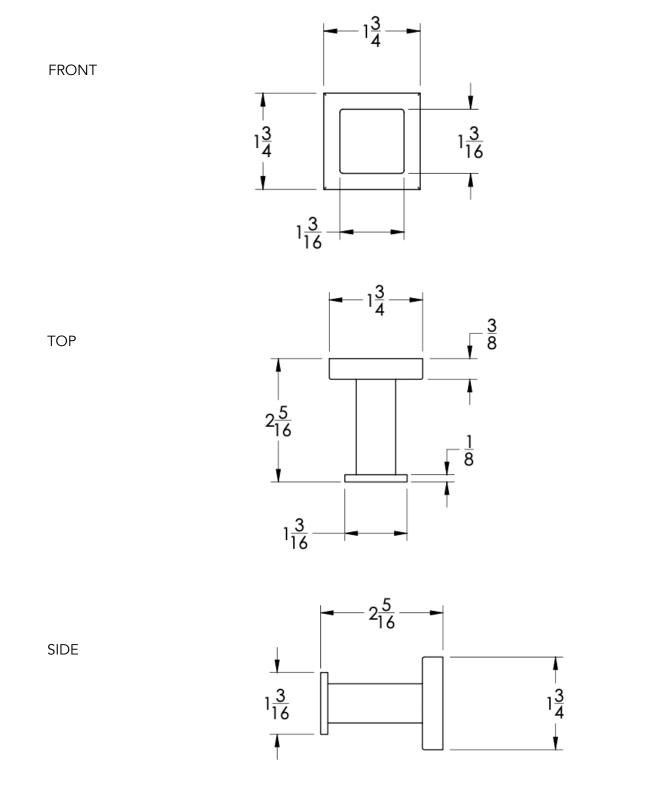

--|--------------------------------|---------------------------|
|          | Brushed (-B)             | Polished Brass (-PBRS)         | Brushed Copper (-BCOP)    |
|          | Brushed Gold (-BGLD)     | Matte White (-WHT)             | Brushed Rose Gold (-BRGD) |
|          | Matte Black (-BLK)       | Brushed Modern Bronze (-BMBRZ) | Brushed Black (-BRBLK)    |
|          | Oil Rubbed Bronze (-ORB) | Glossy White (-GWHT)           | Polished Black (-PBLK)    |
|          | Brushed Brass (-BBRS)    | Polished Rose Gold (-PRGD)     | Antique Nickel (-ANKL)    |
|          | Brushed Bronze (-BBRZ)   | Unlacquered Brass (-UBRS)      | Black Nickel (-NKBL)      |
|          | Antique Brass (-ABRS)    | Polished Nickel (-PNKL)        |                           |



## Dimensions in inches



NOTE: Dimensions subject to change without notice.