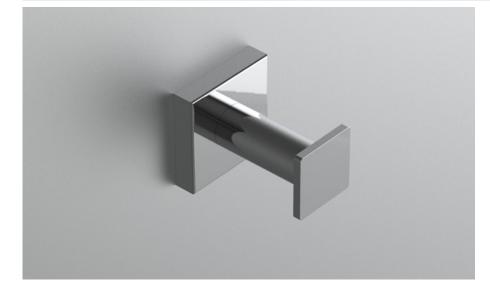

## **COLLECTION ARTE**

ROBE HOOK

| Model    | Product   | Finishes Available                                            |
|----------|-----------|---------------------------------------------------------------|
| ART-RHS1 | Robe Hook | Multiple finishes available. Over 23 finishes to choose from. |